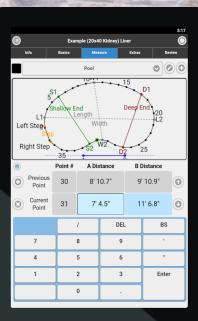

## Fast Data Entry

The user interface is specifically designed to measure safety covers and pool liners. Pool Measure Pro's data screens are tailor-made to work on mobile devices, allowing for fast data entry right from the pool side.

### Instant Feedback

Your AB measurement data is plotted as you enter it, giving you immediate visual feedback as you work at the pool side. That means you'll see any measurement issues as they occur, so you can correct them on the spot.